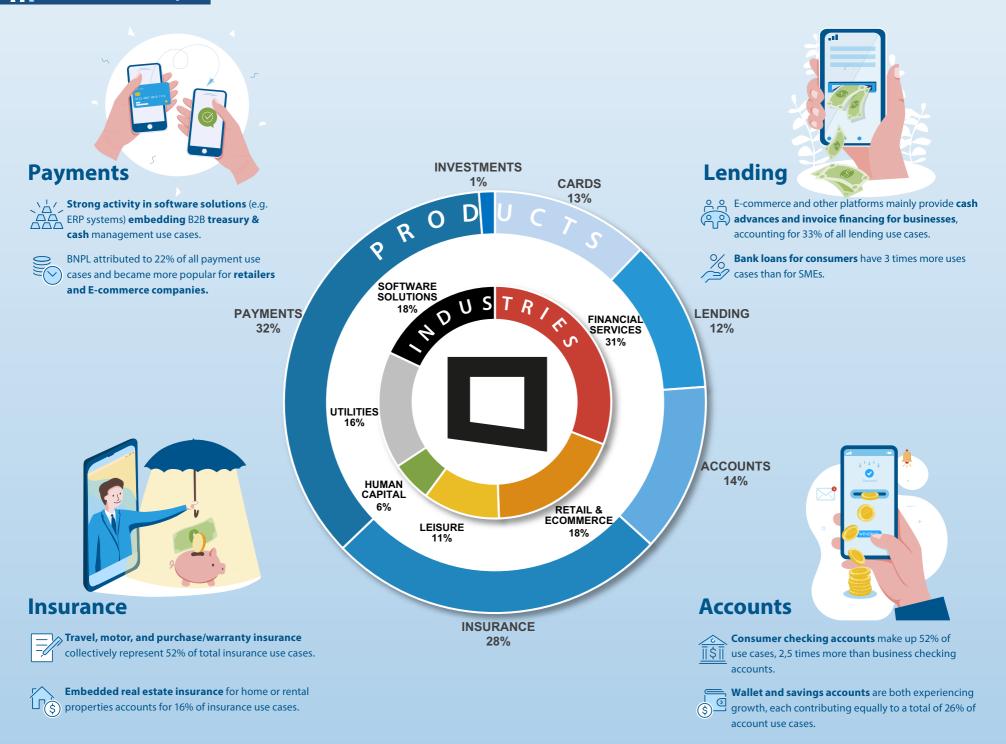

# **INNOPAY Embedded Finance** Radar

## Edition #1 December 2023

INNOPAY's embedded finance (EmFi) radar provides a snapshot of the global EmFi landscape. It is based on thorough analysis of live EmFi use cases offered by banks, technology providers and distributors operating across a range of industry verticals. The radar includes insights into strategies of different market players, financial products that are being embedded, use case highlights, geographical distribution and future outlooks.

**EmFilandscape** Selected highlights from the Radar research





### **EmFi in the spotlight:** Financial Inclusion

EmFi enables convenient and affordable financial services to individuals & businesses who may have limited access to traditional banking services





#### **Facilitation of investments in** underserved markets

Consumers can invest with reduced risk & entry requirements imposed by banks traditionally

Products offered are: fractional investment in U.S. shares without minimum requirements within Chipper Cash app

PayrNet acts as the BSP while Drive Wealth serves as the TSP for Chipper Cash

### **Instant & Tailored Medical** Loan End-consumer gets access to flexible, on-demand medical care

Products offered are; medical emergency loans and flexible Ma payment terms within mWell healthcare app



Union Digital Bank acts as the BSP as w