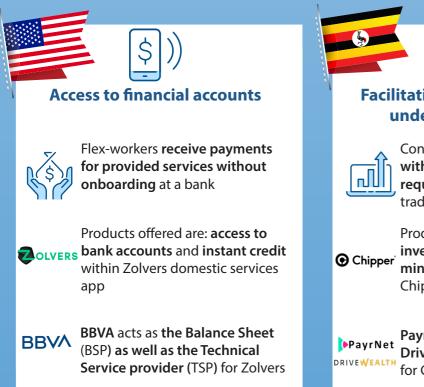

#### **Facilitation of investments in** underserved markets

Consumers can invest with reduced risk & entry requirements imposed by banks traditionally

Products offered are: fractional investment in U.S. shares without minimum requirements within Chipper Cash app

PayrNet acts as the BSP while Drive Wealth serves as the TSP for Chipper Cash

### **Instant & Tailored Medical** Loan End-consumer gets access to flexible, on-demand medical care

Products offered are; medical emergency loans and flexible Ma payment terms within mWell healthcare app

Union Digital Bank acts as the BSP as well as the TSP for mWell