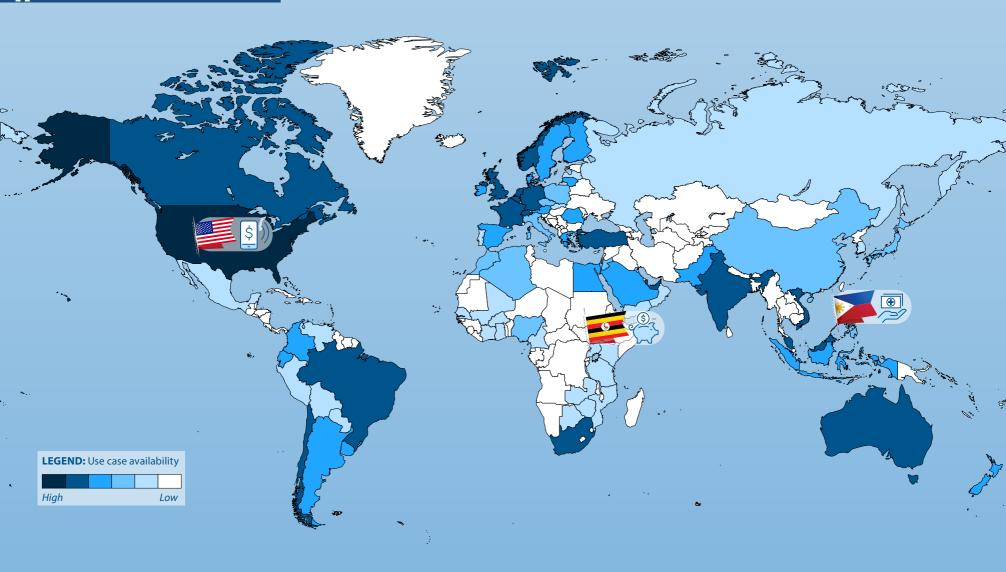

# **INNOPAY Embedded Finance** Radar

## Edition #1 December 2023

INNOPAY's embedded finance (EmFi) radar provides a snapshot of the global EmFi landscape. It is based on thorough analysis of live EmFi use cases offered by banks, technology providers and distributors operating across a range of industry verticals. The radar includes insights into strategies of different market players, financial products that are being embedded, use case highlights, geographical distribution and future outlooks.

**EmFilandscape** Selected highlights from the Radar research





### **EmFi in the spotlight:** Financial Inclusion

EmFi enables convenient and affordable financial services to individuals & businesses who may have limited access to traditional banking services





#### **Facilitation of investments in** underserved markets

Consumers can invest with reduced risk & entry requirements imposed by banks traditionally

Products offered are: fractional investment in U.S. shares without minimum requirements within Chipper Cash app

PayrNet acts as the BSP while Drive Wealth serves as the TSP for Chipper Cash

### **Instant & Tailored Medical** Loan End-consumer gets access to flexible, on-demand medical care

Products offered are; medical emergency loans and flexible Ma payment terms within mWell healthcare app



Union Digital Bank acts as the BSP as wel